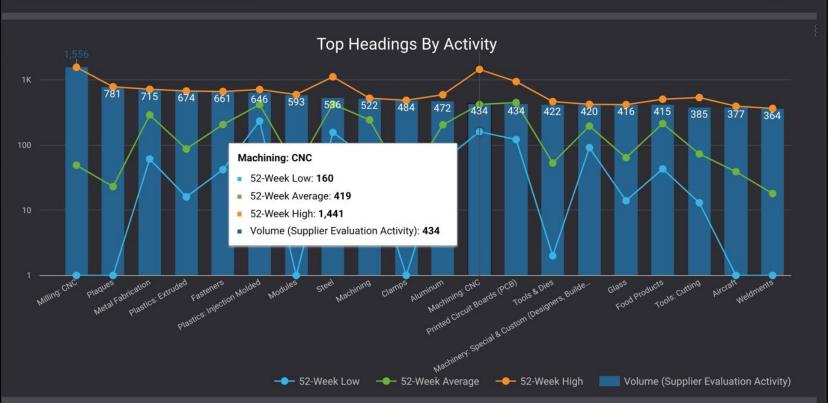

#### Headings Activity by Industry / Sub Industry

|                    | Heading                  | ▼ Industry: MAN                            | UFACTURING, BUSI (38) +      | Norma •              |          |                            |
|--------------------|--------------------------|--------------------------------------------|------------------------------|----------------------|----------|----------------------------|
|                    | Heading                  | Industry / Sub Industry                    |                              | Normally<br>Excluded | Volume * | Total<br>Heading<br>Volume |
|                    | Copper                   | HEALTHCARE & MEDICAL - PROVIDERS           |                              | N                    | 121      | 155                        |
|                    | Chemicals                | TRANSPORTATION & LOGISTICS - SERVICES      |                              | Υ                    | 111      | 452                        |
|                    | Washers                  | TEXTILES - TEXTILE PRODUCTS                |                              | N                    | 93       | 100                        |
|                    | Machinery                | TRANSPORTATION & LOGISTICS - SERVICES      |                              | Υ                    | 86       | 288                        |
|                    | Bottles: Plastic         | MANUFACTURING - RECYCLE                    |                              | N                    | 82       | 509                        |
|                    | Railroad Equipment       | MANUFACTURING - METAL PRODUCTS             |                              | N                    | 73       | 88                         |
|                    | Steel: Bar, Carbon Steel | TRANSPORTATION & LOGISTICS - SERVICES      |                              | Υ                    | 67       | 96                         |
|                    | Machining: CNC           | APPAREL - RETAIL                           |                              | N                    | 66       | 1,016                      |
|                    | <b>6</b> 1 - 1 - 1 - 1   |                                            | i - METAL PRODUCTS           | N                    | 61       | 102                        |
| ur first dashboard |                          |                                            | ES - SANITATION              | N                    | 60       | 434                        |
|                    |                          |                                            | N & LOGISTICS - AIR SERVICES | Υ                    | 57       | 150                        |
|                    | Fabrics                  | TRANSPORTATION & LOGISTICS - LOCAL TRANSIT |                              | Υ                    | 56       | 176                        |
|                    | Pipe                     | SOFTWARE & TECHNOLOGY - DATA &             |                              | Υ                    | 54       | 332                        |