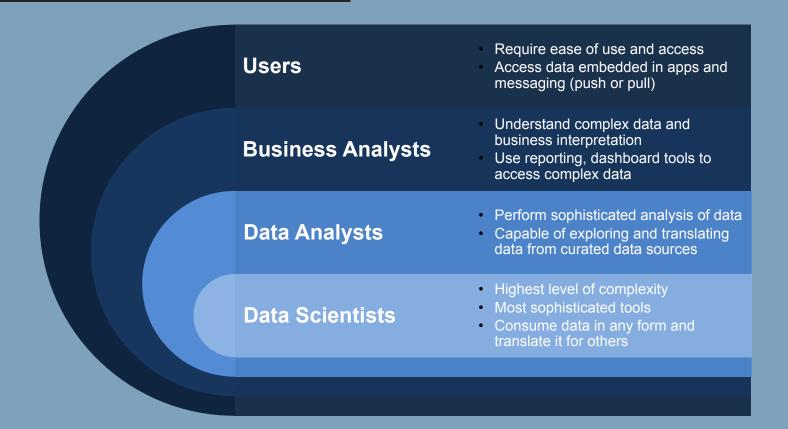

| 434                        |
|                    |                          |                                            | N & LOGISTICS - AIR SERVICES | Υ                    | 57       | 150                        |
|                    | Fabrics                  | TRANSPORTATION & LOGISTICS - LOCAL TRANSIT |                              | Υ                    | 56       | 176                        |
|                    | Pipe                     | SOFTWARE & TECHNOLOGY - DATA &             |                              | Υ                    | 54       | 332                        |









# CORONAVIRUS' IMPACTS ON NORTH AMERICAN MANUFACTURERS

Thomas Industrial Survey







# **Business Systems & Processes**





# From Interest to Invoice





# **Identify Data Consumers**





# Top Suppliers of Medical Testing Kits



Medical testing kits are a common tool in several disciplines to allow healthcare professionals to test for genetic, autoimmune, or other diseases. This includes the new covid-19, which has created a great demand for testing kits in the U.S. as shortages have kept professionals from addressing the problem. In this article, we'll be covering some of the top companies developing or selling test kits for the coronavirus, as well as the top companies selling general medical testing kits across the field, from molecular to sexually transmitted infection testing products. First, however, we'll be diving into the developing sources of coronavirus test kits.

#### At a glance:

- 1. Resources for Covid-19 Test Kits
- 2. Suppliers Developing Covid-19 T